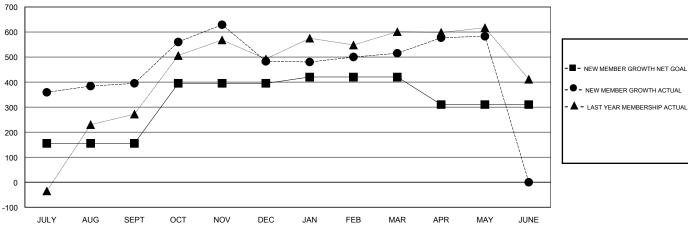

#### GOALS AND ACTUAL MEMBERS CUMULATIVE

| DROPPED CLUBS: 6 |     | 121 CLUBS OF 128 ADDED 1 OR MORE<br>NEW MEMBERS | GENDER DISTRIBUTION           MALE         4,527 (91.66%)           FEMALE         412 (8.34%) |  |     |
|------------------|-----|-------------------------------------------------|------------------------------------------------------------------------------------------------|--|-----|
| DROPPED MEMBERS  |     |                                                 |                                                                                                |  |     |
| DECEASED         | 24  | CLICK HERE FOR CUMULATIVE MEMBERSHIP DATA       | TOTAL FAMILY UNIT MEMBERS                                                                      |  | 504 |
| CLUB CANCELLED   | 125 |                                                 | FAMILY MEMBERS PAYING HALF DUES                                                                |  | 283 |
| OTHER            | 484 |                                                 |                                                                                                |  | 203 |
| TOTAL            | 633 |                                                 |                                                                                                |  |     |