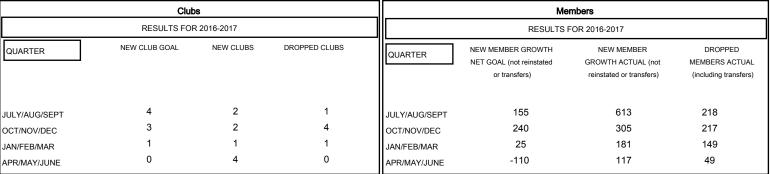

# MONTHLY MEMBERSHIP PROGRESS REPORT

### District 324A4

Results as of: 5/31/2017

## GMT: ER GURUNATHAN LOCATION INDIA GMT CA



### GOALS AND ACTUAL NEW CLUBS CUMULATIVE



#### GOALS AND ACTUAL MEMBERS CUMULATIVE



| DROPPED CLUBS: 6 |     | 121 CLUBS OF 128 ADDED 1 OR MORE<br>NEW MEMBERS | GENDER DISTRIBUTION           MALE         4,527 (91.66%)           FEMALE         412 (8.34%) |  |     |
|------------------|-----|-------------------------------------------------|------------------------------------------------------------------------------------------------|--|-----|
| DROPPED MEMBERS  |     |                                                 |                                                                                                |  |     |
| DECEASED         | 24  | CLICK HERE FOR CUMULATIVE MEMBERSHIP DATA       | TOTAL FAMILY UNIT MEMBERS