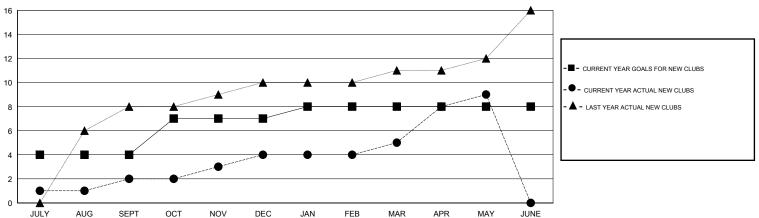

# MONTHLY MEMBERSHIP PROGRESS REPORT

### District 324A4

Results as of: 5/31/2017

## GMT: ER GURUNATHAN LOCATION INDIA GMT CA



### GOALS AND ACTUAL NEW CLUBS CUMULATIVE



#### GOALS AND ACTUAL MEMBERS CUMULATIVE



| DROPPED CLUBS: 6 |     | 121 CLUBS OF 128 ADDED 1 OR MORE<br>NEW MEMBERS | GENDER DISTRIBUTION           MALE         4,527 (91.66%)           FEMALE         412 (8.34%) |  |     |
|------------------|-----|-------------------------------------------------|------------------------------------------------------------------------------------------------|--|-----|
| DROPPED MEMBERS  |     |                                                 |                                                                                                |  |     |
| DECEASED         | 24  | CLICK HERE FOR CUMULATIVE MEMBERSHIP DATA       | TOTAL FAMILY UNIT MEMBERS                                                                      |  | 504 |
| CLUB CANCELLED   | 1